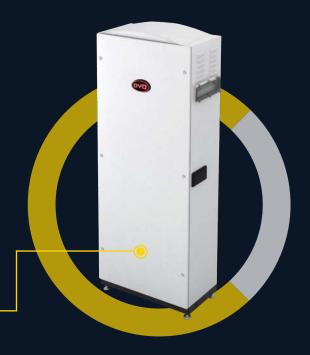

## **B-BOX LV Series**

The B-Box LV series is a truly flexible solution. It suits any on-grid or off-grid application in a flexible, seek and safe package. The LV series is modular allowing for residential or commercial use, with each LV series cabinet suitable for systems from 2.5kWh to 10kWh.

## LV Residential

(IP55, also available in IP20 19" cabinets)

## **B-Box LV Specs**

| Model                        | B-Box 2.5                         | B-Box 5.0   | B-Box 7.5   | B-Box 10.0  |
|------------------------------|-----------------------------------|-------------|-------------|-------------|
| Battery Module               | 1 module                          | 2 modules   | 3 modules   | 4 modules   |
| Nominal Battery Energy [kWh] | 2.56                              | 5.12        | 7.68        | 10.24       |
| Max Output Power [kW]        | 2.56                              | 5.12        | 7.68        | 10.24       |
| Peak Output Current [Amp]    | 100, 3 mins                       | 200, 3 mins | 300, 3 mins | 400, 3 mins |
| Enclosure Protection Rating  | IP55                              |             |             |             |
| Scalability [kWh]            | Up to 80 kWh (Max. 8 in parallel) |             |             |             |
| Compatible inverter          | Victron, SMA, Goodwe              |             |             |             |