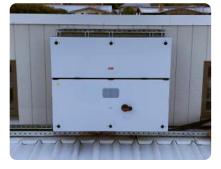

- Tesla Powerwall battery storage installed in safety cages on the side wall of the building

- Installing the two hundred and sixty eight solar panels on the roof of the main building

- The ABB 100kW solar inverter was installed in a protected area on the roof with the solar array