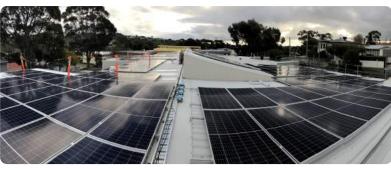

- Tesla Powerwall battery storage installed in safety cages on the side wall of the building

- Installing the two hundred and sixty eight solar panels on the roof of the main building

- The ABB 100kW solar inverter was installed in a protected area on the roof with the solar array