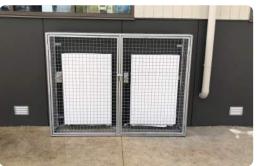

- Tesla Powerwall battery storage installed in safety cages on the side wall of the building

- Installing the two hundred and sixty eight solar panels on the roof of the main building

- The ABB 100kW solar inverter was installed in a protected area on the roof with the solar array