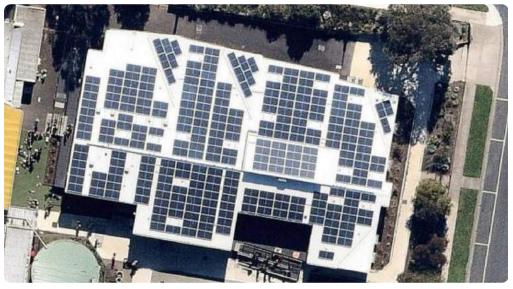

- Tesla Powerwall battery storage installed in safety cages on the side wall of the building

- Installing the two hundred and sixty eight solar panels on the roof of the main building

- The ABB 100kW solar inverter was installed in a protected area on the roof with the solar array